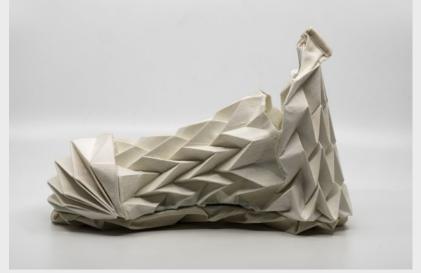

#### **KRISTOFER THORGRIMSSON**

# PORTFOLIO

**FOOTWEAR & EQUIPMENT** 

## TABLE OF CONTENTS



**Inflatable Hybrid Hikers** 



**Folding Footwear** 



adidas Running FTW



**Kupa Tent** 





### PRODUCT BRIEF

### INFLATABLE HYBRID HIKERS

#### **CONSUMER**

- Male
- 16-50 year old

#### **ENVIRONMENT**

From the city to the mountain

#### **KEY POINTS**

- Versatile
- Lightweight
- Stylish
- Waterproof
- Inflatable tooling



Create a hiking shoe with inflatable tooling that can take tackle all terrains from the city to the mountain

### MOODBOARD

















### COMPONENTS & MATERIALS





### FOLDING FOOTWEAR

KRISTOFER THORGRIMSSON -



❖

### MOODBOARD













 $\Rightarrow$ 

#### \*

### FINAL SHOE











\*



\*

### ON PERSON











#### **MAXIMALIST ENERGY**

#### **HYPER-HAPTIC**

Bold maximalist style





Dramatic outsoles, upper and trims









3D logo and branding







### JELLY MINT

Jelly Mint is a buoyant hue with a youthful quality

Not only challenges the norm, but transforms it

Is nostalgic, playful and gender inclusive

Brings micro-moments of joy to everyday life

















### **SKETCH IDEATION**



### **CHOOSING A SILHOUETTE**













#### **MORE DETAILS AT**

www.kthorgrims.com