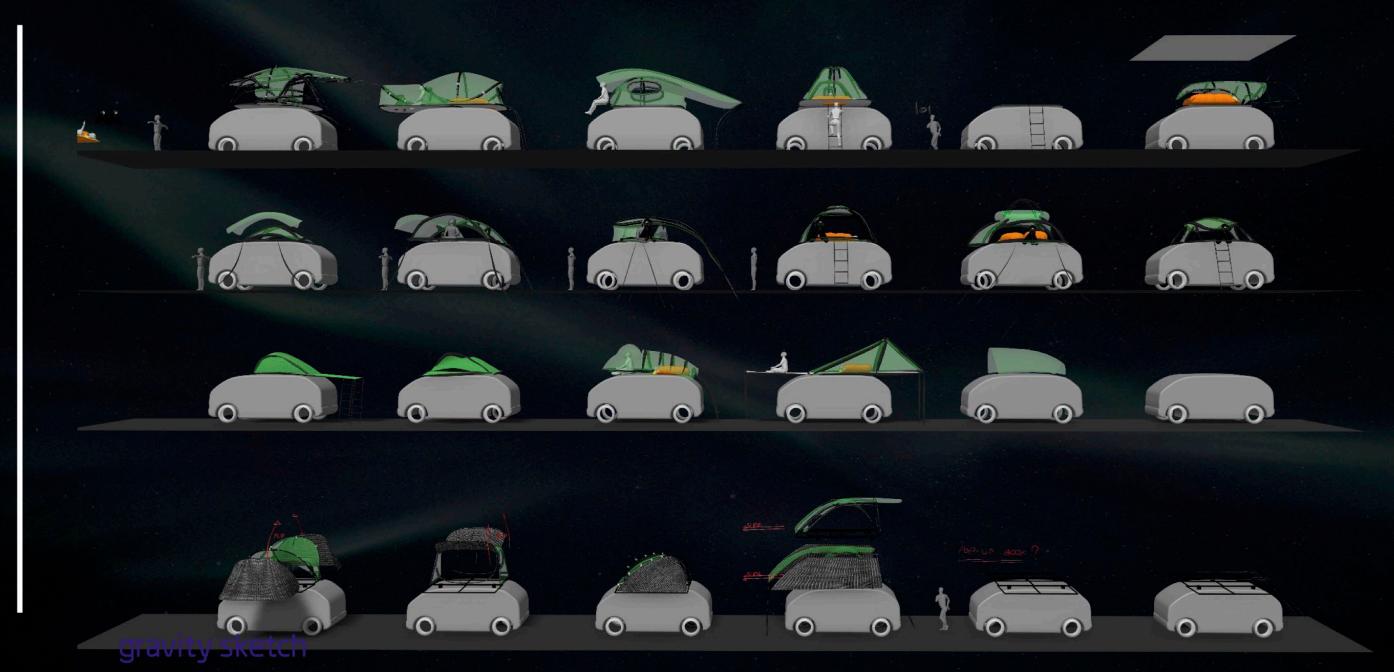

- Lightweight
- Stylish
- Waterproof
- Inflatable tooling



Create a hiking shoe with inflatable tooling that can take tackle all terrains from the city to the mountain

### MOODBOARD

















### COMPONENTS & MATERIALS





### FOLDING FOOTWEAR

KRISTOFER THORGRIMSSON -



❖

### MOODBOARD













 $\Rightarrow$ 

#### \*

### FINAL SHOE











\*



\*

### ON PERSON











#### **MAXIMALIST ENERGY**

#### **HYPER-HAPTIC**

Bold maximalist style





Dramatic outsoles, upper and trims









3D logo and branding







### JELLY MINT

Jelly Mint is a buoyant hue with a youthful quality

Not only challenges the norm, but transforms it

Is nostalgic, playful and gender inclusive

Brings micro-moments of joy to everyday life

















### **SKETCH IDEATION**



### **CHOOSING A SILHOUETTE**













#### **MORE DETAILS AT**

www.kthorgrims.com