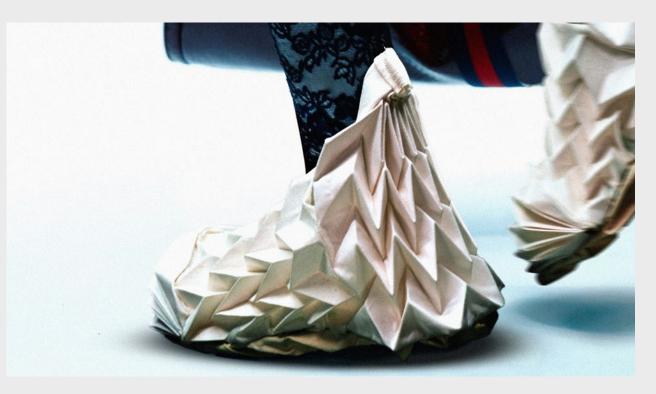

#### **KRISTOFER THORGRIMSSON**

# PORTFOLIO

**FOOTWEAR & EQUIPMENT** 

## TABLE OF CONTENTS



**Inflatable Hybrid Hikers** 



**Folding Footwear** 



adidas Running FTW



**Kupa Tent** 





### PRODUCT BRIEF

### INFLATABLE HYBRID HIKERS

#### **CONSUMER**

- Male
- 16-50 year old

#### **ENVIRONMENT**

From the city to the mountain

#### **KEY POINTS**

- Versatile
- Lightweight
- Stylish
- Waterproof
- Inflatable tooling



Create a hiking shoe with inflatable tooling that can take tackle all terrains from the city to the mountain

### MOODBOARD

















### COMPONENTS & MATERIALS





### FOLDING FOOTWEAR

KRISTOFER THORGRIMSSON -



❖

### MOODBOARD













 $\Rightarrow$ 

#### \*

### FINAL SHOE











\*



\*

### ON PERSON











#### **MAXIMALIST ENERGY**

#### **HYPER-HAPTIC**

Bold maximalist style





Dramatic outsoles, upper and trims









3D logo and branding







### JELLY MINT

Jelly Mint is a buoyant hue with a youthful quality

Not only challenges the norm, but transforms it

Is nostalgic, playful and gender inclusive

Brings micro-moments of joy to everyday life

















### **SKETCH IDEATION**



### **CHOOSING A SILHOUETTE**













#### **MORE DETAILS AT**

www.kthorgrims.com