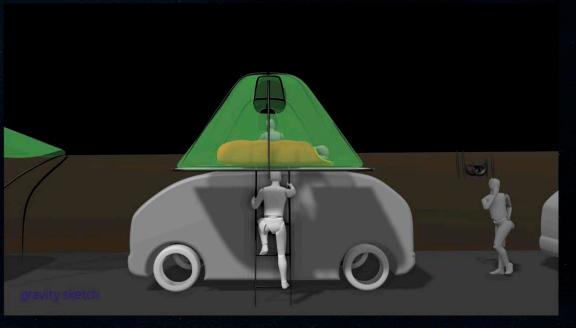

### INFLATABLE HYBRID HIKERS

#### **KEY POINTS**

- Versatile
- Lightweight
- Stylish
- Waterproof
- Inflatable tooling

Create a hiking shoe with inflatable tooling that can take tackle all terrains from the city to the mountain