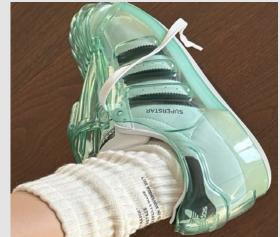

in

#### **KEY POINTS**

- Versatile
- Lightweight
- Stylish
- Waterproof
- Inflatable tooling



Create a hiking shoe with inflatable tooling that can take tackle all terrains from the city to the mountain

### MOODBOARD

















### COMPONENTS & MATERIALS





### FOLDING FOOTWEAR

KRISTOFER THORGRIMSSON -



❖

### MOODBOARD













 $\Rightarrow$ 

#### \*

### FINAL SHOE











\*



\*

### ON PERSON











#### **MAXIMALIST ENERGY**

#### **HYPER-HAPTIC**

Bold maximalist style





Dramatic outsoles, upper and trims









3D logo and branding







### JELLY MINT

Jelly Mint is a buoyant hue with a youthful quality

Not only challenges the norm, but transforms it

Is nostalgic, playful and gender inclusive

Brings micro-moments of joy to everyday life

















### **SKETCH IDEATION**



### **CHOOSING A SILHOUETTE**













#### **MORE DETAILS AT**

www.kthorgrims.com