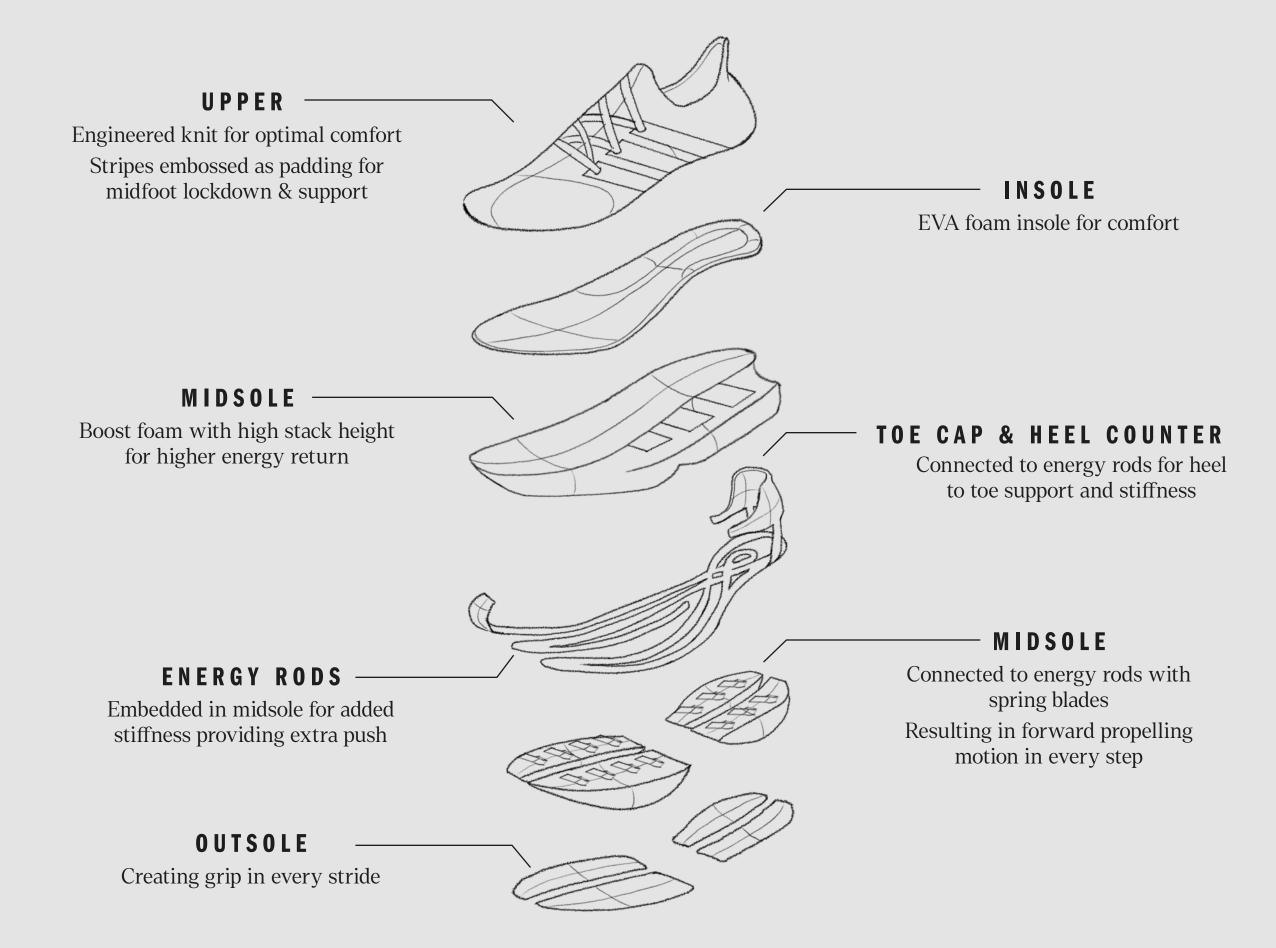

### COMPONENTS & MATERIALS

#### **MAXIMALIST ENERGY**

#### **HYPER-HAPTIC**

Bold maximalist style

Dramatic outsoles, upper and trims

3D logo and branding