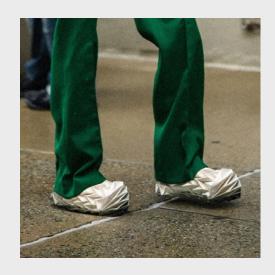

#### **KRISTOFER THORGRIMSSON**

# PORTFOLIO

**FOOTWEAR & EQUIPMENT** 

## TABLE OF CONTENTS



**Inflatable Hybrid Hikers** 



**Folding Footwear** 



adidas Running FTW



**Kupa Tent** 





### PRODUCT BRIEF

### INFLATABLE HYBRID HIKERS

#### **CONSUMER**

- Male
- 16-50 year old

#### **ENVIRONMENT**

From the city to the mountain

#### **KEY POINTS**

- Versatile
- Lightweight
- Stylish
- Waterproof
- Inflatable tooling



Create a hiking shoe with inflatable tooling that can take tackle all terrains from the city to the mountain

### MOODBOARD

















### COMPONENTS & MATERIALS





### FOLDING FOOTWEAR

KRISTOFER THORGRIMSSON -



❖

### MOODBOARD













 $\Rightarrow$ 

#### \*

### FINAL SHOE











\*



\*

### ON PERSON











#### **MAXIMALIST ENERGY**

#### **HYPER-HAPTIC**

Bold maximalist style





Dramatic outsoles, upper and trims









3D logo and branding







#