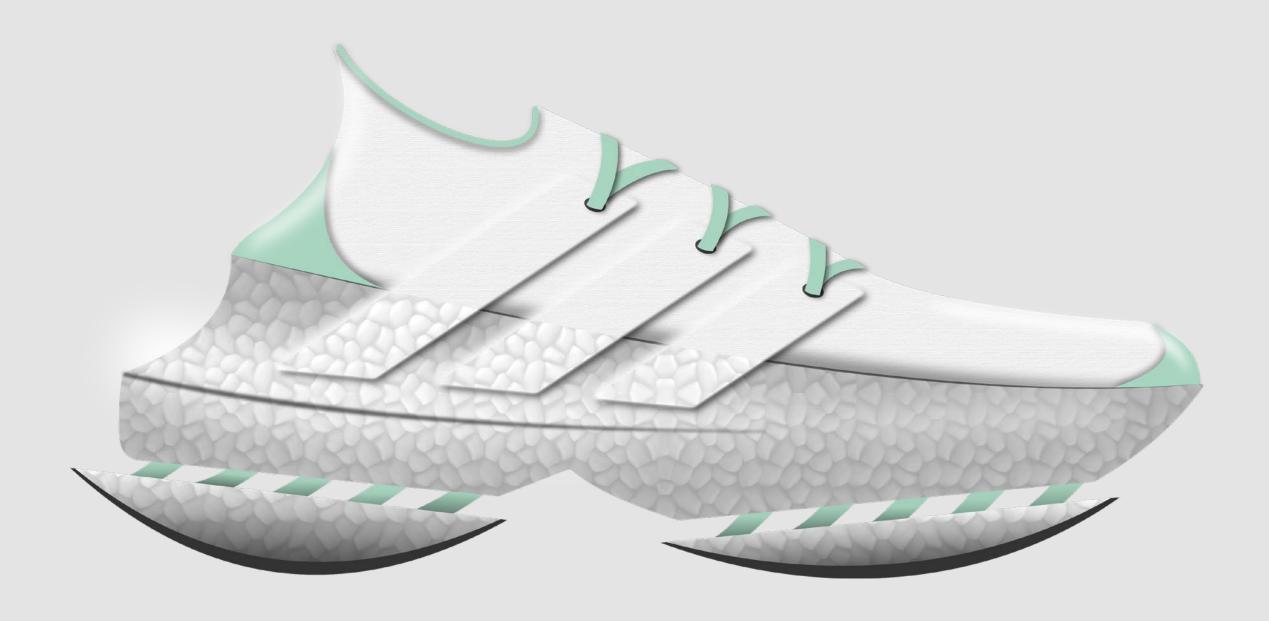

#### **KEY POINTS**

- Versatile
- Lightweight
- Stylish
- Waterproof
- Inflatable tooling



Create a hiking shoe with inflatable tooling that can take tackle all terrains from the city to the mountain

### MOODBOARD

















### COMPONENTS & MATERIALS





### FOLDING FOOTWEAR

KRISTOFER THORGRIMSSON -



❖

### MOODBOARD













 $\Rightarrow$ 

#### \*

### FINAL SHOE











\*



\*

### ON PERSON











#### **MAXIMALIST ENERGY**

#### **HYPER-HAPTIC**

Bold maximalist style





Dramatic outsoles, upper and trims









3D logo and branding







### JELLY MINT

Jelly Mint is a buoyant hue with a youthful quality

Not only challenges the norm, but transforms it

Is nostalgic, playful and gender inclusive

Brings micro-moments of joy to everyday life

















### **SKETCH IDEATION**



### **CHOOSING A SILHOUETTE**













#### **MORE DETAILS AT**

www.kthorgrims.com