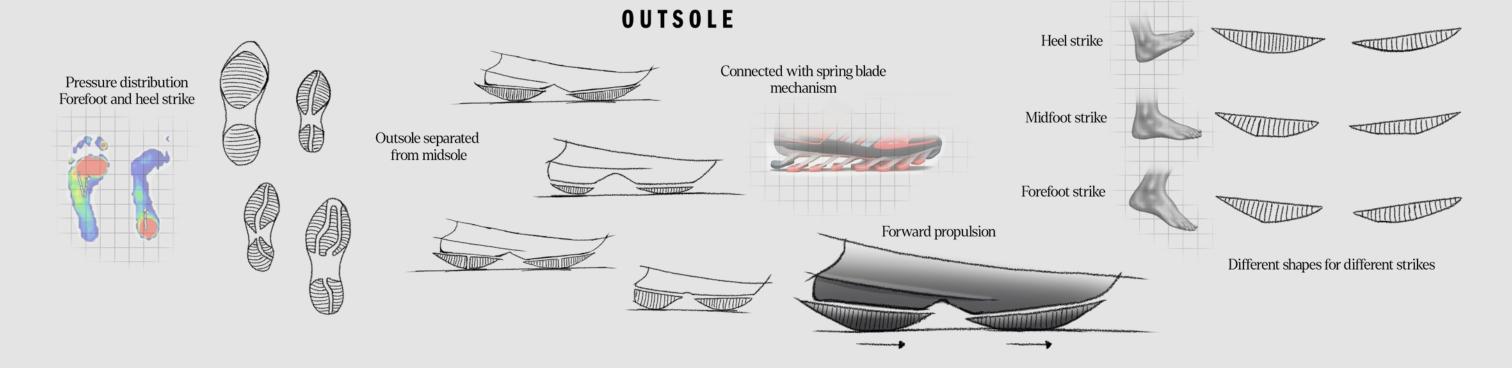

#### **MAXIMALIST ENERGY**

#### **HYPER-HAPTIC**

Bold maximalist style

Dramatic outsoles, upper and trims

3D logo and branding