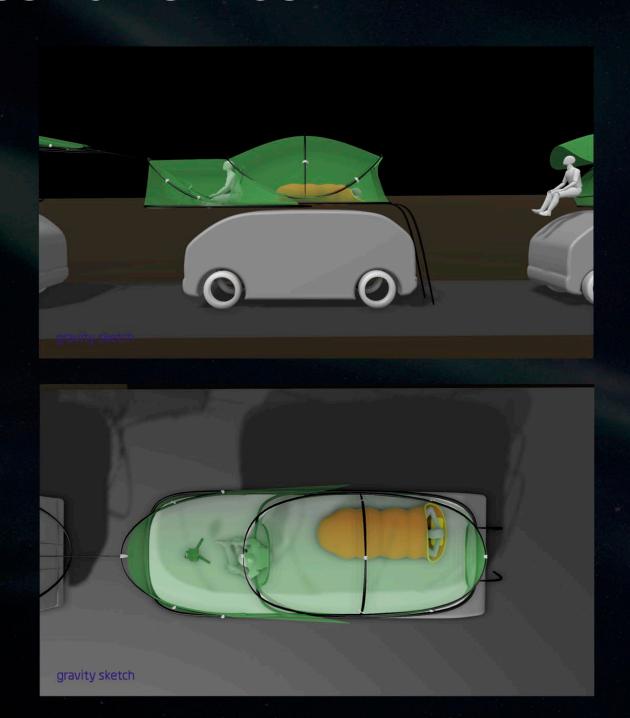

oof
- Inflatable tooling



Create a hiking shoe with inflatable tooling that can take tackle all terrains from the city to the mountain

### MOODBOARD

















### COMPONENTS & MATERIALS





### FOLDING FOOTWEAR

KRISTOFER THORGRIMSSON -



❖

### MOODBOARD













 $\Rightarrow$ 

#### \*

### FINAL SHOE











\*



\*

### ON PERSON











#### **MAXIMALIST ENERGY**

#### **HYPER-HAPTIC**

Bold maximalist style





Dramatic outsoles, upper and trims









3D logo and branding







### JELLY MINT

Jelly Mint is a buoyant hue with a youthful quality

Not only challenges the norm, but transforms it

Is nostalgic, playful and gender inclusive

Brings micro-moments of joy to everyday life

















### **SKETCH IDEATION**



### **CHOOSING A SILHOUETTE**













#### **MORE DETAILS AT**

www.kthorgrims.com