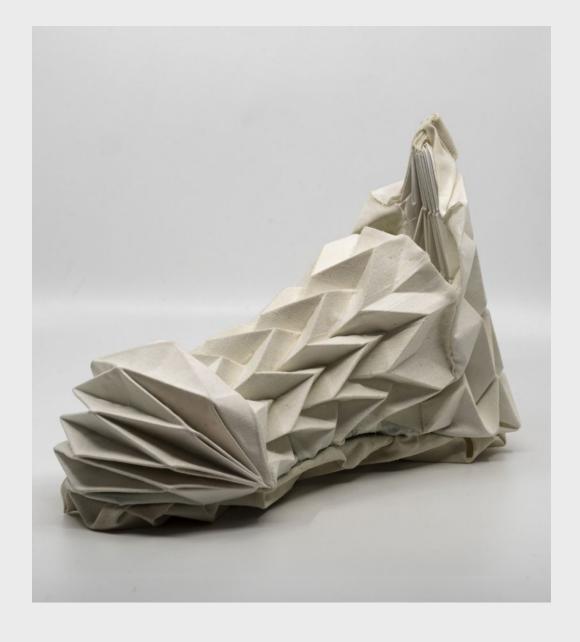

#### **KRISTOFER THORGRIMSSON**

# PORTFOLIO

**FOOTWEAR & EQUIPMENT** 

## TABLE OF CONTENTS



**Inflatable Hybrid Hikers** 



**Folding Footwear** 



adidas Running FTW



**Kupa Tent** 





### PRODUCT BRIEF

### INFLATABLE HYBRID HIKERS

#### **CONSUMER**

- Male
- 16-50 year old

#### **ENVIRONMENT**

From the city to the mountain

#### **KEY POINTS**

- Versatile
- Lightweight
- Stylish
- Waterproof
- Inflatable tooling



Create a hiking shoe with inflatable tooling that can take tackle all terrains from the city to the mountain

### MOODBOARD

















### COMPONENTS & MATERIALS





### FOLDING FOOTWEAR

KRISTOFER THORGRIMSSON -



❖

### MOODBOARD













 $\Rightarrow$ 

#### \*

### FINAL SHOE











\*



\*

### ON PERSON











#### **MAXIMALIST ENERGY**

#### **HYPER-HAPTIC**

Bold maximalist style





Dramatic outsoles, upper and trims









3D logo and branding







### JELLY MINT

Jelly Mint is a buoyant hue with a youthful quality

Not only challenges the norm, but transforms it

Is nostalgic, playful and gender inclusive

Brings micro-moments of joy to everyday life

















### **SKETCH IDEATION**



### **CHOOSING A SILHOUETTE**













#### **MORE DETAILS AT**

www.kthorgrims.com