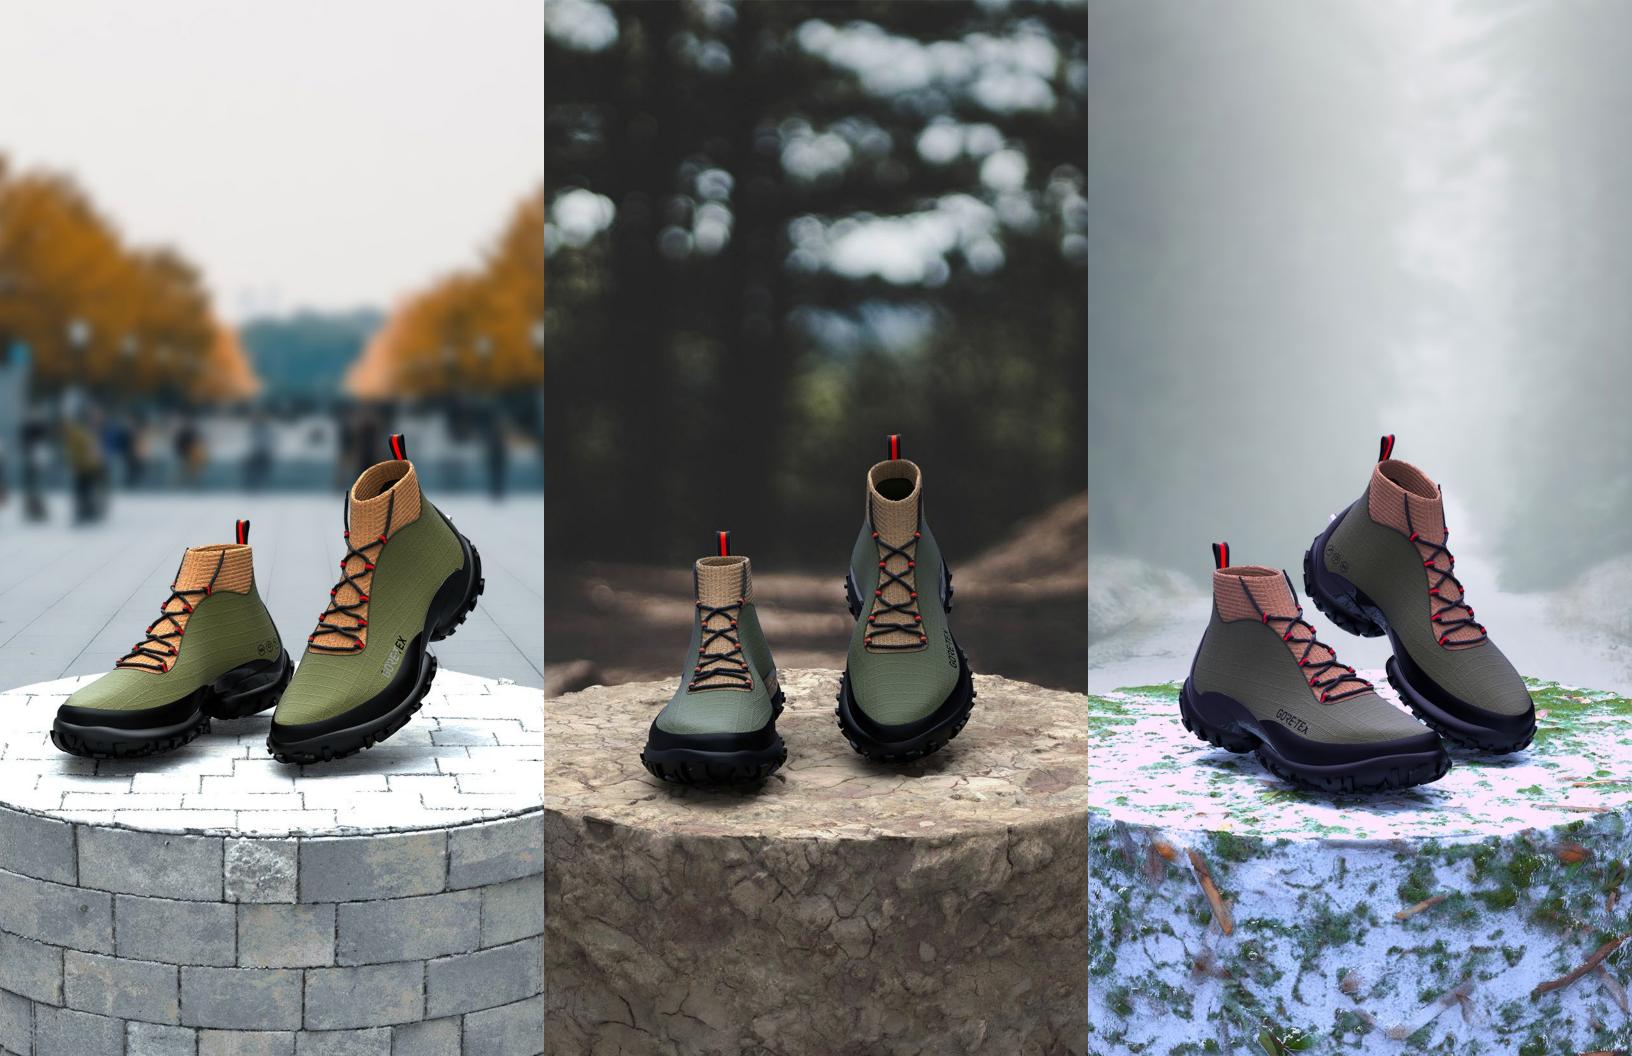

#### **KRISTOFER THORGRIMSSON**

# PORTFOLIO

**FOOTWEAR & EQUIPMENT** 

## TABLE OF CONTENTS



**Inflatable Hybrid Hikers** 



**Folding Footwear** 



adidas Running FTW



**Kupa Tent** 





### PRODUCT BRIEF

### INFLATABLE HYBRID HIKERS

#### **CONSUMER**

- Male
- 16-50 year old

#### **ENVIRONMENT**

From the city to the mountain

#### **KEY POINTS**

- Versatile
- Lightweight
- Stylish
- Waterproof
- Inflatable tooling



Create a hiking shoe with inflatable tooling that can take tackle all terrains from the city to the mountain

### MOODBOARD

















### COMPONENTS & MATERIALS





### FOLDING FOOTWEAR

KRISTOFER THORGRIMSSON -



❖

### MOODBOARD













 $\Rightarrow$ 

#### \*

### FINAL SHOE











\*



\*

### ON PERSON











#### **MAXIMALIST ENERGY**

#### **HYPER-HAPTIC**

Bold maximalist style





Dramatic outsoles, upper and trims









3D logo and branding







### JELLY MINT

Jelly Mint is a buoyant hue with a youthful quality

Not only challenges the norm, but transforms it

Is nostalgic, playful and gender inclusive

Brings micro-moments of joy to everyday life

















### **SKETCH IDEATION**



### **CHOOSING A SILHOUETTE**













#### **MORE DETAILS AT**

www.kthorgrims.com