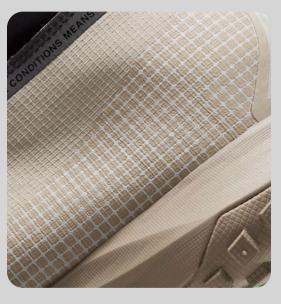

#### **KRISTOFER THORGRIMSSON**

# PORTFOLIO

**FOOTWEAR & EQUIPMENT** 

## TABLE OF CONTENTS



**Inflatable Hybrid Hikers** 



**Folding Footwear** 



adidas Running FTW



**Kupa Tent** 





### PRODUCT BRIEF

### INFLATABLE HYBRID HIKERS

#### **CONSUMER**

- Male
- 16-50 year old

#### **ENVIRONMENT**

From the city to the mountain

#### **KEY POINTS**

- Versatile
- Lightweight
- Stylish
- Waterproof
- Inflatable tooling



Create a hiking shoe with inflatable tooling that can take tackle all terrains from the city to the mountain

### MOODBOARD

















### COMPONENTS & MATERIALS





### FOLDING FOOTWEAR

KRISTOFER THORGRIMSSON -



❖

### MOODBOARD













 $\Rightarrow$ 

#### \*

### FINAL SHOE











\*



\*

### ON PERSON











#### **MAXIMALIST ENERGY**

#### **HYPER-HAPTIC**

Bold maximalist style





Dramatic outsoles, upper and trims









3D logo and branding







### JELLY MINT

Jelly Mint is a buoyant hue with a youthful quality

Not only challenges the norm, but transforms it

Is nostalgic, playful and gender inclusive

Brings micro-moments of joy to everyday life

















### **SKETCH IDEATION**



### **CHOOSING A SILHOUETTE**













#### **MORE DETAILS AT**

www.kthorgrims.com