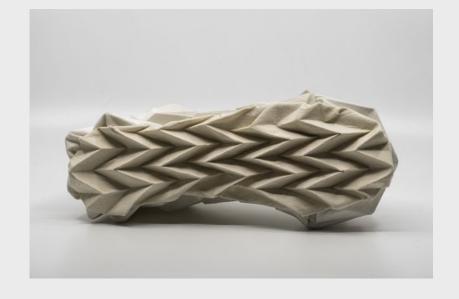

#### **KRISTOFER THORGRIMSSON**

# PORTFOLIO

**FOOTWEAR & EQUIPMENT** 

## TABLE OF CONTENTS



**Inflatable Hybrid Hikers** 



**Folding Footwear** 



adidas Running FTW



**Kupa Tent** 





### PRODUCT BRIEF

### INFLATABLE HYBRID HIKERS

#### **CONSUMER**

- Male
- 16-50 year old

#### **ENVIRONMENT**

From the city to the mountain

#### **KEY POINTS**

- Versatile
- Lightweight
- Stylish
- Waterproof
- Inflatable tooling



Create a hiking shoe with inflatable tooling that can take tackle all terrains from the city to the mountain

### MOODBOARD

















### COMPONENTS & MATERIALS





### FOLDING FOOTWEAR

KRISTOFER THORGRIMSSON -



❖

### MOODBOARD













 $\Rightarrow$ 

#### \*

### FINAL SHOE











\*



\*

### ON PERSON











#### **MAXIMALIST ENERGY**

#### **HYPER-HAPTIC**

Bold maximalist style





Dramatic outsoles, upper and trims









3D logo and branding







### JELLY MINT

Jelly Mint is a buoyant hue with a youthful quality

Not only challenges the norm, but transforms it

Is nostalgic, playful and gender inclusive

Brings micro-moments of joy to everyday life

















### **SKETCH IDEATION**



### **CHOOSING A SILHOUETTE**













#### **MORE DETAILS AT**

www.kthorgrims.com