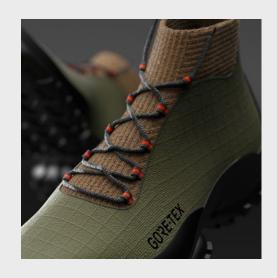

### INFLATABLE HYBRID HIKERS

#### **CONSUMER**

- Male
- 16-50 year old

#### **ENVIRONMENT**

From the city to the mountain

#### **KEY POINTS**

- Versatile
- Lightweight
- Stylish
- Waterproof
- Inflatable tooling

Create a hiking shoe with inflatable tooling that can take tackle all terrains from the city to the mountain