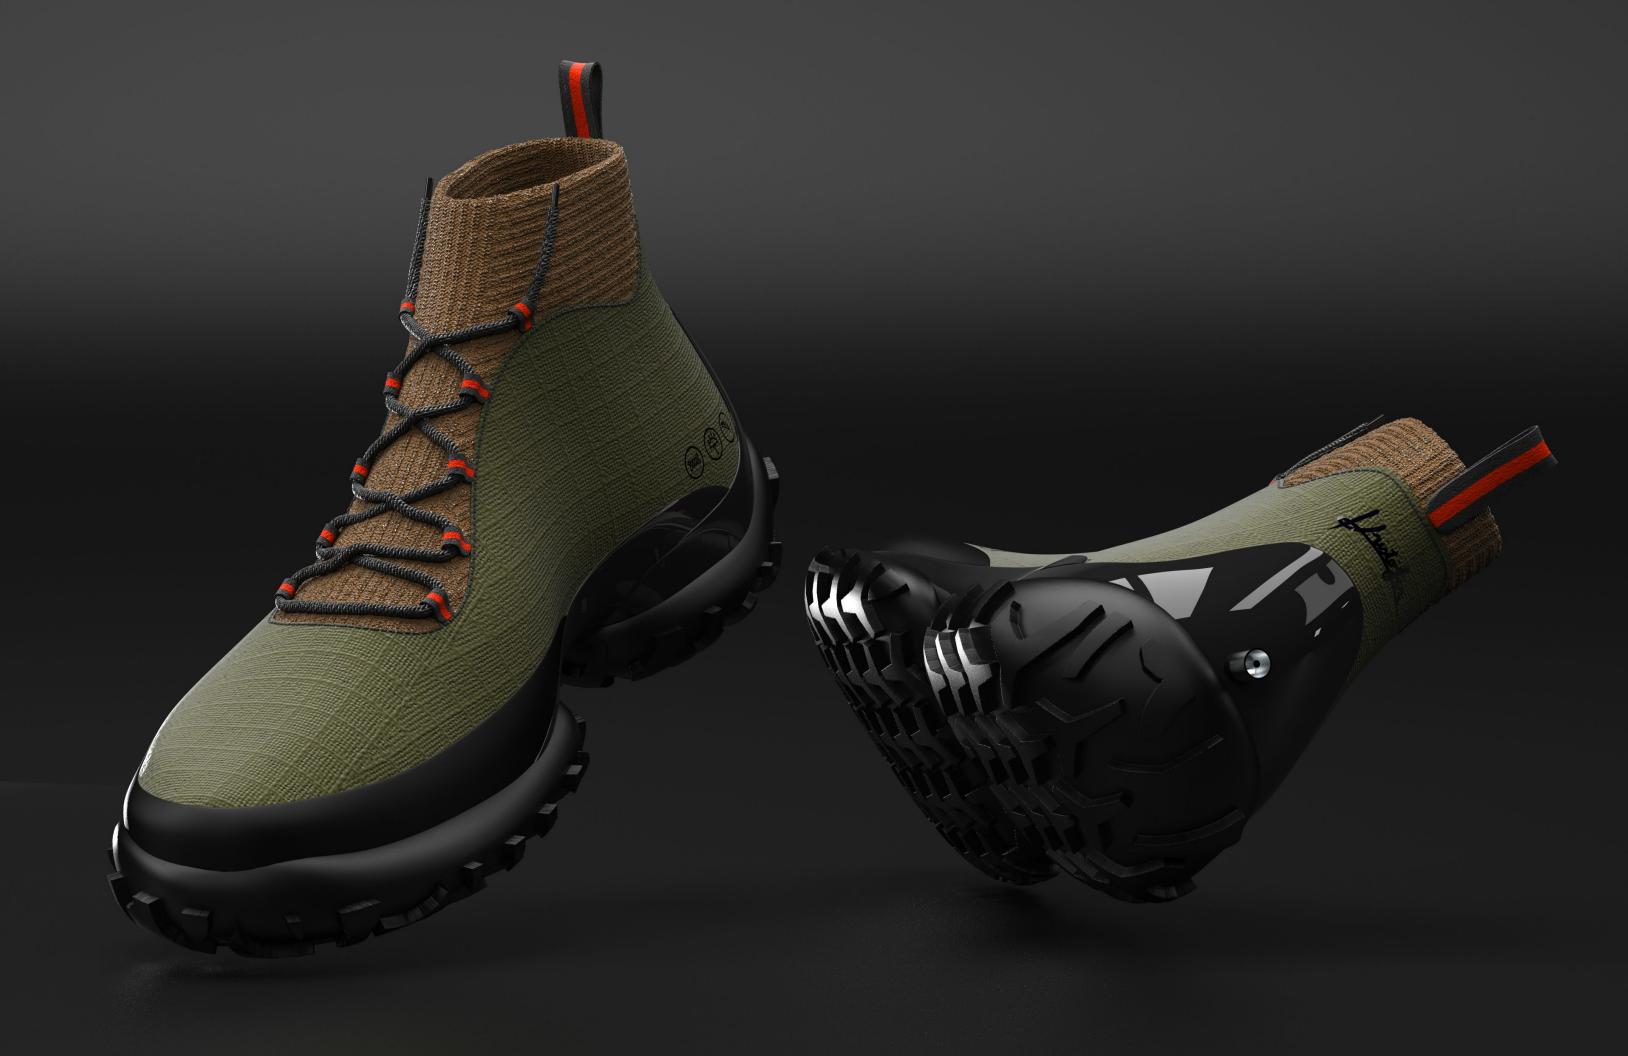

### INFLATABLE HYBRID HIKERS

#### **KEY POINTS**

- Versatile
- Lightweight
- Stylish
- Waterproof
- Inflatable tooling

Create a hiking shoe with inflatable tooling that can take tackle all terrains from the city to the mountain