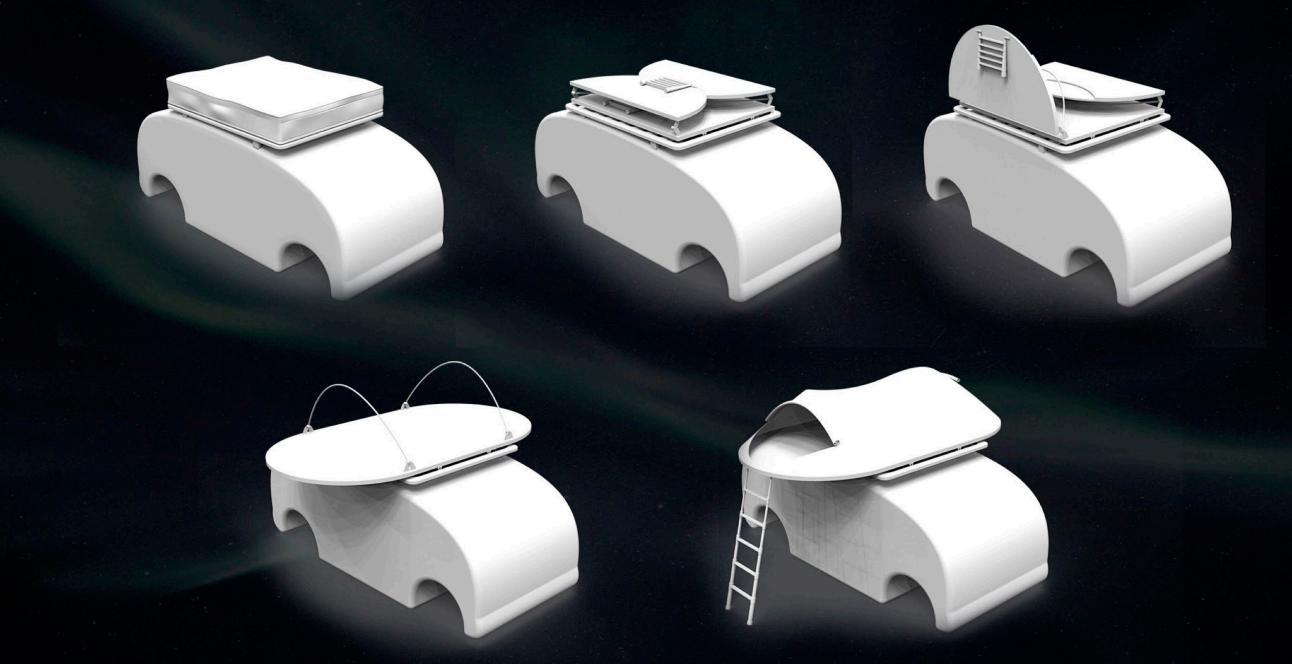

### INFLATABLE HYBRID HIKERS

#### **KEY POINTS**

- Versatile
- Lightweight
- Stylish
- Waterproof
- Inflatable tooling

Create a hiking shoe with inflatable tooling that can take tackle all terrains from the city to the mountain