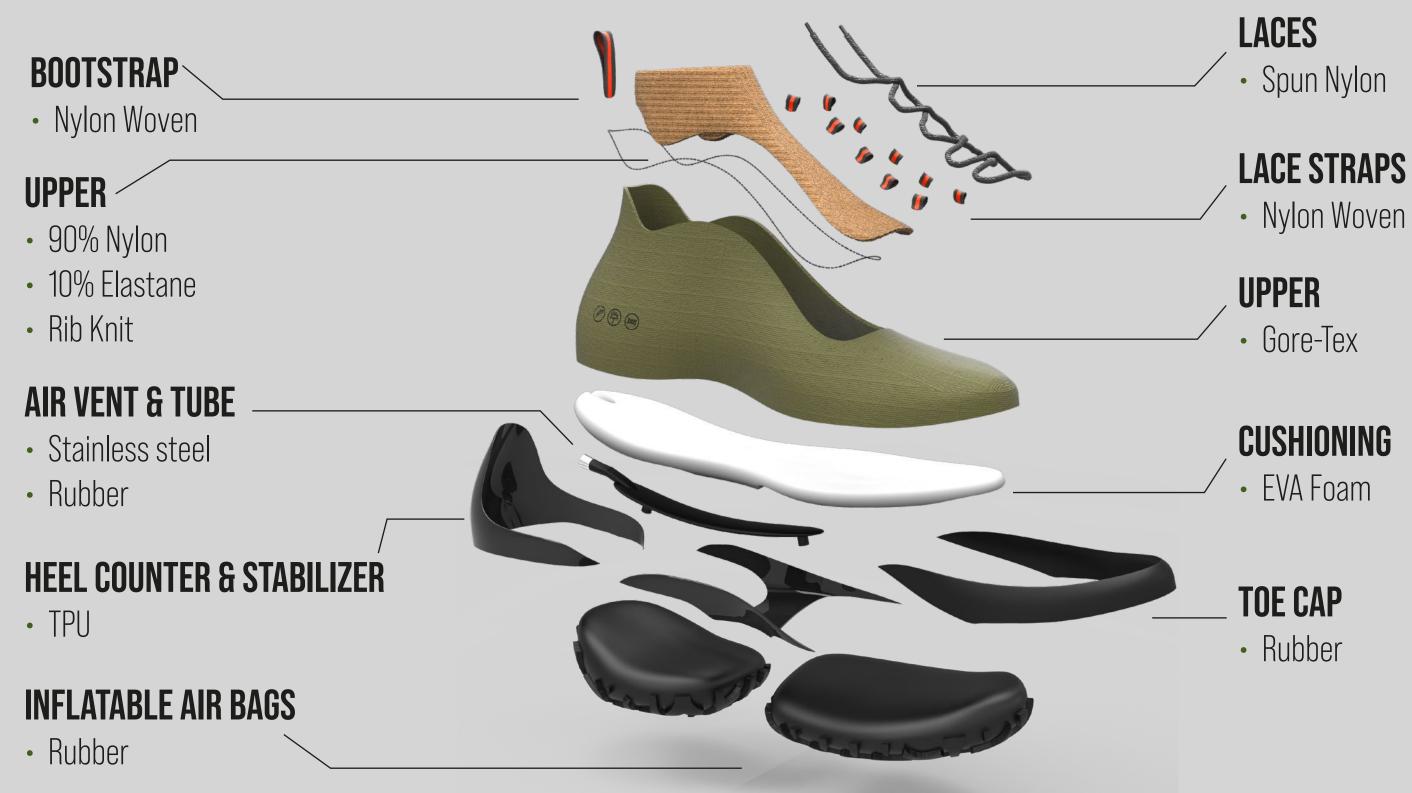

#### **KRISTOFER THORGRIMSSON**

# PORTFOLIO

**FOOTWEAR & EQUIPMENT** 

## TABLE OF CONTENTS



**Inflatable Hybrid Hikers** 



**Folding Footwear** 



adidas Running FTW



**Kupa Tent** 





### PRODUCT BRIEF

### INFLATABLE HYBRID HIKERS

#### **CONSUMER**

- Male
- 16-50 year old

#### **ENVIRONMENT**

From the city to the mountain

#### **KEY POINTS**

- Versatile
- Lightweight
- Stylish
- Waterproof
- Inflatable tooling



Create a hiking shoe with inflatable tooling that can take tackle all terrains from the city to the mountain

### MOODBOARD

















### COMPONENTS & MATERIALS





### FOLDING FOOTWEAR

KRISTOFER THORGRIMSSON -



❖

### MOODBOARD













 $\Rightarrow$ 

#### \*

### FINAL SHOE











\*



\*

### ON PERSON











#### **MAXIMALIST ENERGY**

#### **HYPER-HAPTIC**

Bold maximalist style





Dramatic outsoles, upper and trims









3D logo and branding







### JELLY MINT

Jelly Mint is a buoyant hue with a youthful quality

Not only challenges the norm, but transforms it

Is nostalgic, playful and gender inclusive

Brings micro-moments of joy to everyday life

















### **SKETCH IDEATION**



### **CHOOSING A SILHOUETTE**













#### **MORE DETAILS AT**

www.kthorgrims.com