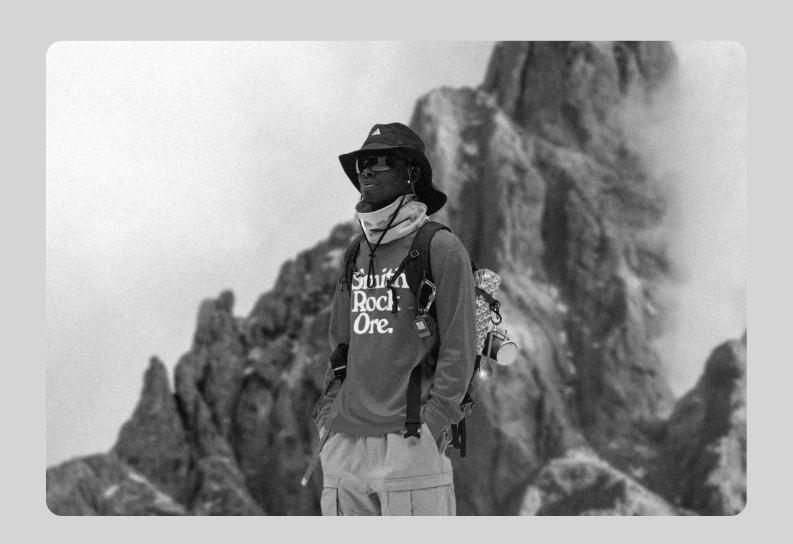

#### **KRISTOFER THORGRIMSSON**

# PORTFOLIO

**FOOTWEAR & EQUIPMENT** 

## TABLE OF CONTENTS



**Inflatable Hybrid Hikers** 



**Folding Footwear** 



adidas Running FTW



**Kupa Tent** 





### PRODUCT BRIEF

### INFLATABLE HYBRID HIKERS

#### **CONSUMER**

- Male
- 16-50 year old

#### **ENVIRONMENT**

From the city to the mountain

#### **KEY POINTS**

- Versatile
- Lightweight
- Stylish
- Waterproof
- Inflatable tooling



Create a hiking shoe with inflatable tooling that can take tackle all terrains from the city to the mountain

### MOODBOARD

















### COMPONENTS & MATERIALS





### FOLDING FOOTWEAR

KRISTOFER THORGRIMSSON -



❖

### MOODBOARD













 $\Rightarrow$ 

#### \*

### FINAL SHOE











\*



\*

### ON PERSON











#### **MAXIMALIST ENERGY**

#### **HYPER-HAPTIC**

Bold maximalist style





Dramatic outsoles, upper and trims









3D logo and branding







### JELLY MINT

Jelly Mint is a buoyant hue with a youthful quality

Not only challenges the norm, but transforms it

Is nostalgic, playful and gender inclusive

Brings micro-moments of joy to everyday life

















### **SKETCH IDEATION**



### **CHOOSING A SILHOUETTE**













#### **MORE DE