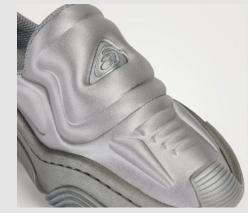

#### **HYPER-HAPTIC**

Bold maximalist style

Dramatic outsoles, upper and trims

3D logo and branding