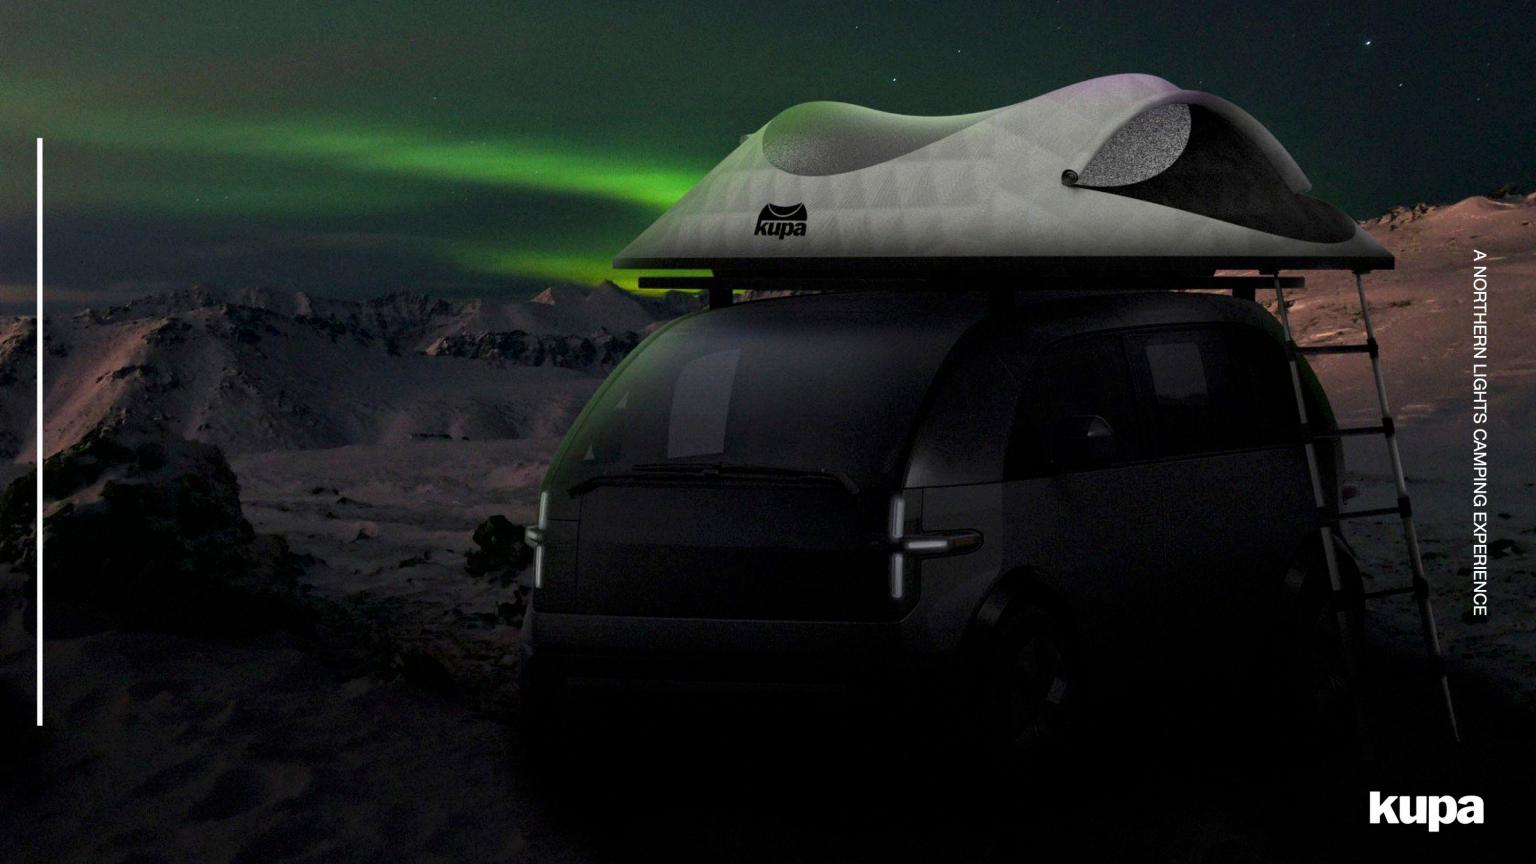

### INFLATABLE HYBRID HIKERS

#### **KEY POINTS**

- Versatile
- Lightweight
- Stylish
- Waterproof
- Inflatable tooling

Create a hiking shoe with inflatable tooling that can take tackle all terrains from the city to the mountain