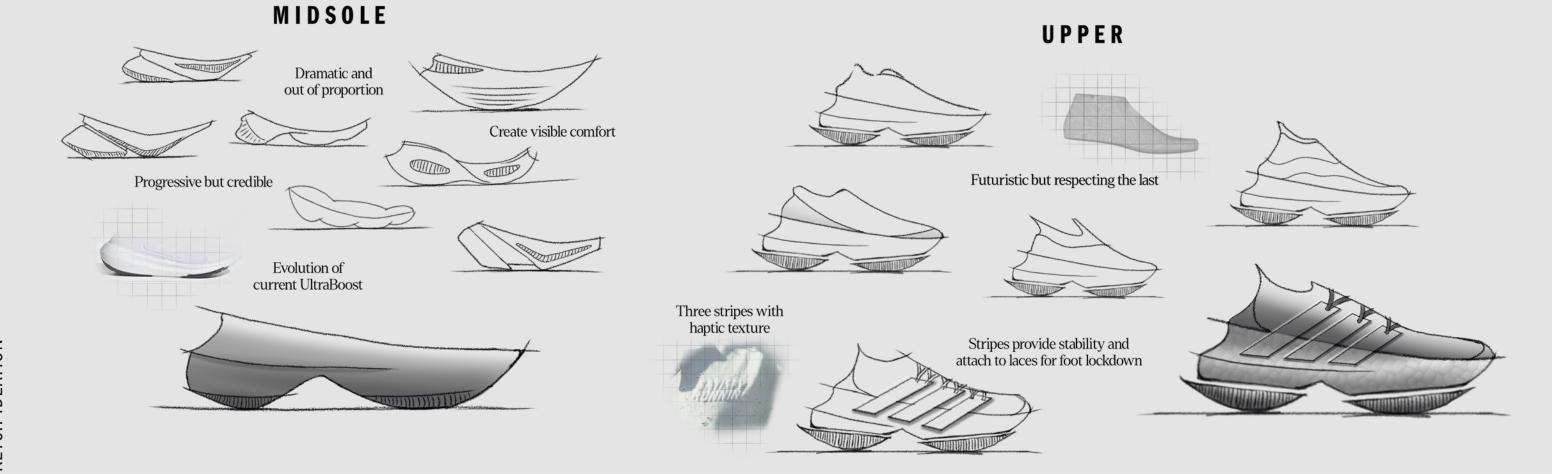

#### **MAXIMALIST ENERGY**

#### **HYPER-HAPTIC**

Bold maximalist style

Dramatic outsoles, upper and trims

3D logo and branding