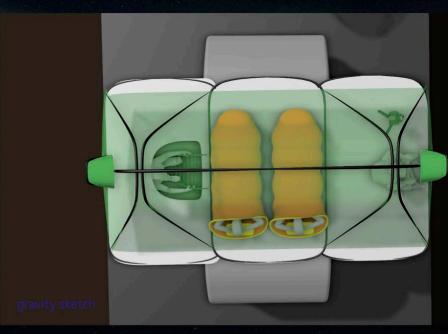

### INFLATABLE HYBRID HIKERS

#### **KEY POINTS**

- Versatile
- Lightweight
- Stylish
- Waterproof
- Inflatable tooling

Create a hiking shoe with inflatable tooling that can take tackle all terrains from the city to the mountain